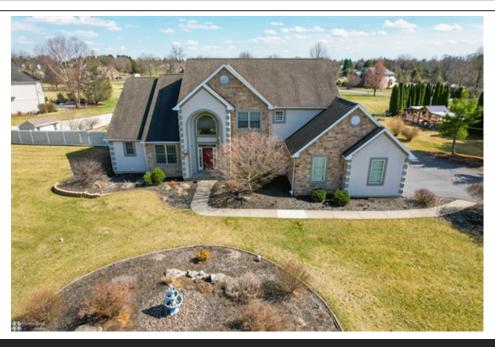

## 535 Christine Ann Lane , Nazareth, PA 18064

- Beds: 6 | Baths: 3 Full, 1 Half
- MLS #: 754516
- Single Family | 5,731 ft<sup>2</sup>
- More Info: 535ChristineAnn.IsForSale.com

Anthony Ramos (484) 695-4887 (Direct) (610) 866-4423 (Office) marketing@homespotmedia.com **CENTURY 21** Ramos Realty

> Ramos Realtv 230 E 4th St Bethlehem, PA 18015 (610) 866-4423

Remarks

This stunning custom-built home in Nazareth boasts exceptional curb appeal and has been meticulously maintained. The backyard oasis is one you'll never want to leave, featuring an in-ground pool, koi pond with a stone waterfall, an outdoor kitchen under a covered patio, and a hot tub-all within a fenced-in yard for ultimate privacy. As you step inside, the two-story foyer welcomes you with an abundance of natural light. To the left, an executive-style office provides the perfect workspace, while the formal dining roomsits elegantly on the opposite side. The heart of the home showcases a recently renovated kitchen and an impressive two-story family room, emphasizing the custom craftsmanship of this estate. A spacious sunroom overlooks the outdoor kitchen and pool area, creating a seamless indoor-outdoor flow. The first-floor master suite offers a private retreat with a luxurious en-suite bathroom. A conveniently located first-floor laundry room adds to the home's functionality. Upstairs, you'll find four additional bedrooms and a full bathroom, providing ample space for family and guests. The fully finished lower level is an entertainer's dream, featuring a custom home theater with stadium seating, a second full kitchen, an additional bedroom, and a full bathroom-ideal for an in-